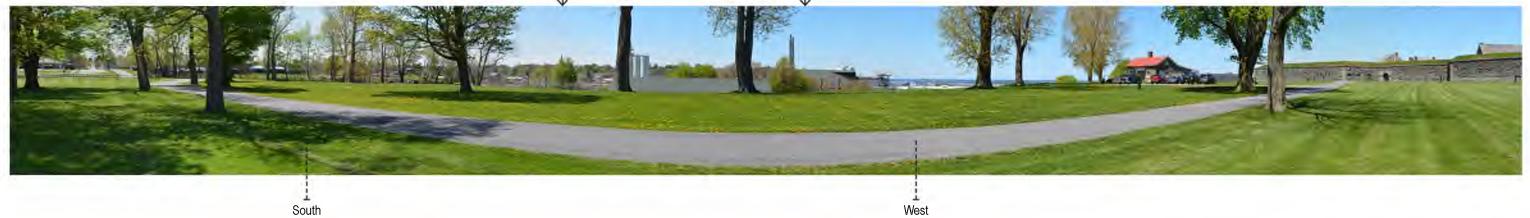

## Viewpoint 23

County: Oswego City: Oswego Location: Fort Ontario State Historic Site Latitude, Longitude: 43.46404°N, 76.50761°W Distance to Project: 0.14 Miles

Port of Oswego Agricultural Center Expansion Project City of Oswego, Oswego County, New York Panoramic Photographs from Fort Ontario State Historic Park

Apendix E: Sheet 1 of 2

Approximate location of Proposed Grain Elevator

South