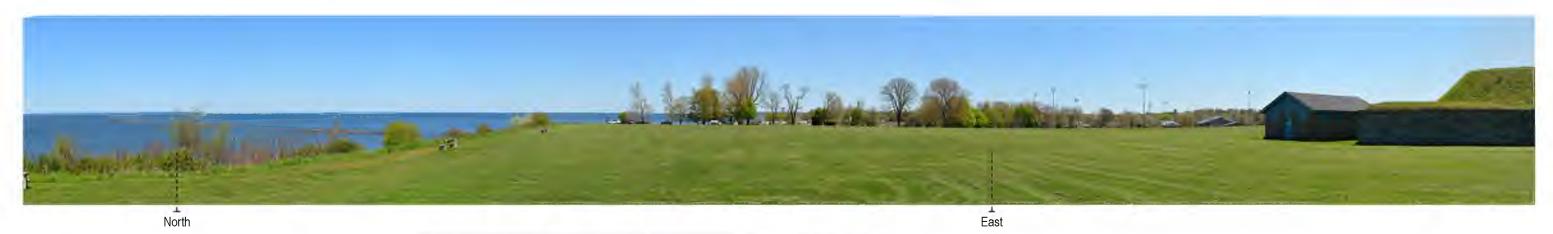

## Viewpoint 28

County: Oswego City: Oswego Location: Fort Ontario State Historic Site Latitude, Longitude: 43.46679°N, 76.50816°W Distance to Project: 0.24 Miles

Port of Oswego Agricultural Center Expansion Project City of Oswego, Oswego County, New York Panoramic Photographs from Fort Ontario State Historic Park

Apendix E: Sheet 2 of 2