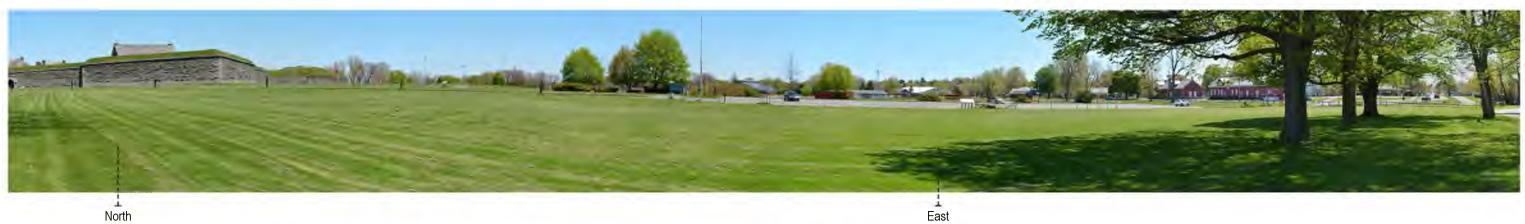

## Viewpoint 23

County: Oswego City: Oswego Location: Fort Ontario State Historic Site Latitude, Longitude: 43.46404°N, 76.50761°W Distance to Project: 0.14 Miles

Port of Oswego Agricultural Center Expansion Project City of Oswego, Oswego County, New York Panoramic Photographs from Fort Ontario State Historic Park

Apendix E: Sheet 1 of 2

Approximate location of Proposed Grain Elevator

South